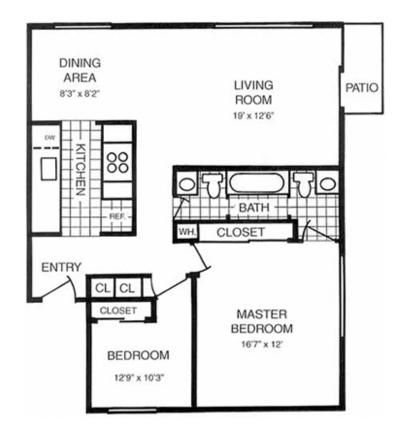

## **Escolones**

a 2 bed

1.5 bath

1100 sq ft

\$2500-\$2600\*

## **Features**

**Small Community** 

**Enclosed Garages** 

**Laundry Room** 

Yard or Balcony

**Dishwashers** 

Experience the ease of beach living in our two bedroom, one and one-half bathrooms Escalones floor plan. With 1,100 sq. ft., you'll enjoy a large living room with a separate dining area perfect for entertaining guests. This gorgeous layout puts you steps from the beach and boasts irresistible amenities including granite countertops, vaulted ceilings and garages. You'll love starting each day with a walk on the beach and the feel of crisp ocean breeze.