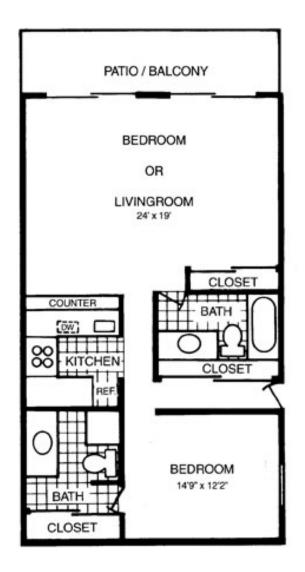

## **Oceanfront View 1**

1 bed

2 bath

984 sq ft

\$3200-\$3300\*

## **Features**

Ocean Views

**Balconies** 

**Vertical Blinds** 

Cable TV Hookups

**Dishwashers** 

**Microwaves** 

**Double Ovens** 

**Fireplaces** 

**Vaulted Ceilings** 

**Spacious Floor Plans** 

Come and explore the wonderful lifestyle waiting for you at Sea Cliff Apartments. Our beautiful one-bedroom two bathroom, 984 sq. ft. apartments are ready for you to make them your home! As a San Clemente resident, you can enjoy all of the pleasures of our oceanfront views, private decks and balconies, granite counters, vaulted ceilings, and a fireplace. Your perfect living experience awaits you at Sea Cliff Apartments.