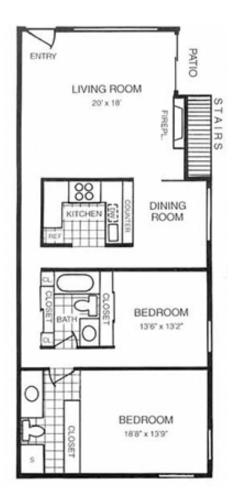

## **Oceanfront Penthouse**

🚆 2 bed

2 bath

1550 sq ft

\$4100-\$4200\*

## **Features**

Ocean Views

**Balconies** 

Vertical Blinds

Cable TV Hookups

**Dishwashers** 

Microwaves

**Double Ovens** 

**Fireplaces** 

**Vaulted Ceilings** 

**Spacious Floor Plans** 

Wake up to the sound of the ocean in our two-bedroom two-bathroom Penthouse. With 1,550 sq. ft. and a large private ocean view deck, this Sea Cliff apartment treats you to the lifestyle you deserve. Enjoy a large living space with vaulted ceilings, granite countertops, a fireplace, and double ovens. We are confident our penthouse floor plan will impress and provide the space you need to create your dream home.