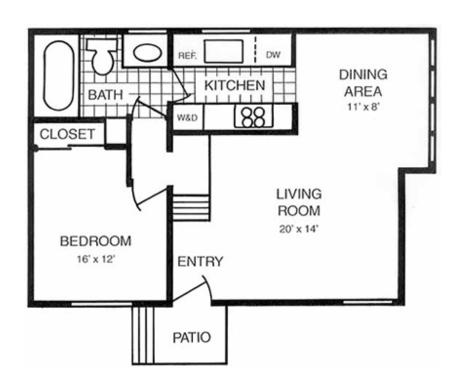

## Palizada 1

Thed

1 bath

780 sq ft

\$2000-\$2100\*

## **Features**

**Small Community** 

**Enclosed Garage** 

Washer/Dryer Hookups

**Vaulted Ceilings** 

**Dishwashers** 

Two Level Floor Plans

Our one-bedroom Palizada floor plan offers a 780 sq. ft. home with easy access to the beach and local dining. With this spacious floor plan, you'll enjoy large, cathedral ceilings, private deck, enclosed garage, plus additional parking. Treat yourself to a relaxing lifestyle and discover your love for beach living.