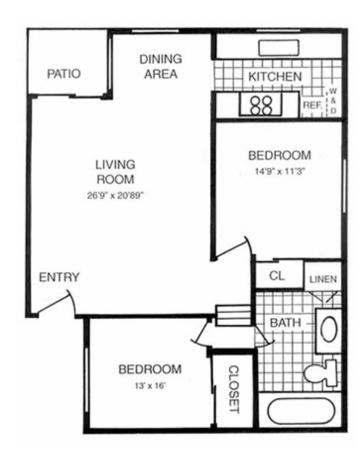

## Palizada 2

📇 2 bed

1 bath

1000 sq ft

\$2400-\$2500\*

## **Features**

**Small Community** 

**Enclosed Garage** 

Washer/Dryer Hookups

**Vaulted Ceilings** 

**Dishwashers** 

Two Level Floor Plans

Imagine having everything at your fingertips to make life simpler, more relaxed, and enjoyable. This is what our 1,000 sq. ft. floor plan Palizada 2 is all about. Our two-level apartment homes feature amenities such as a huge living/dining room with vaulted ceilings, washer/dryer hookups, a private deck, one car garage plus an additional parking space. Our apartments have been designed to provide a seamless transition into the beach lifestyle you desire.